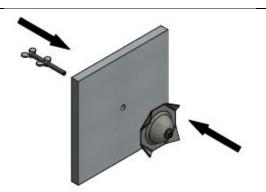

# **COLUMN CONNECTOR INSTALLATION**

The column connector is fixed to formwork using a threaded bar and two wing nuts.

Drill the formwork and insert the TDV into the hole and screw the column connector. Tighten using the second nut.

After the column connector is firmly fixed to the formwork, pour the concrete.

At the end, after the concrete has hardened, the threaded bar is unscrewed, and the formwork can be removed.

| TDV         |             | Thread | L    |
|-------------|-------------|--------|------|
| Description | Product no. | [mm]   | [mm] |
| TDV-3D-013  | 44589       | M8     | 110  |