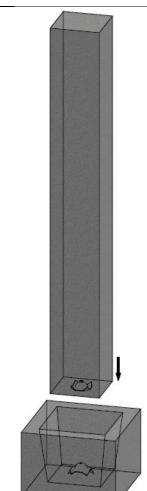

## **COLUMN INSTALLATION**

The foundation blocks aligned and installed on site, with the foundation connector embedded can now be used.

The columns are lowered in the foundation block cavity.

The connectors permit the column to pivot and maintain a fixed contact point.

Make sure to keep the column fixed in the crane cable until the column is fixed.

After the position was established, the wooden wedges are used to temporarily fix the columns. The wooden wedges will also help to make more positioning adjustments before in order to fill with concrete and permanent fixing.