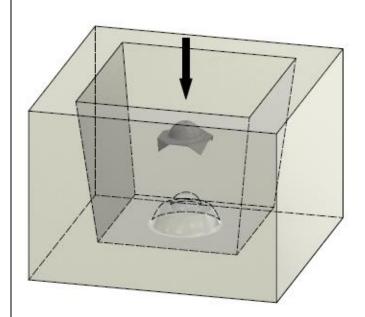

# FOUNDATION CONNECTOR INSTALLATION

The prefabricated foundation blocks are primarily installed on site.

Sufficient mortar is placed in the middle of the bottom of the cavity which the foundation connector is embedded. Make sure the exterior spherical surface remains clean.

After the mortar is hardened around the foundation connector, the column can be installed.