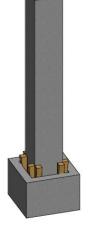

# FOUNDATION CONNECTOR INSTALLATION

The prefabricated foundation blocks are primarily installed on site.

Sufficient mortar is placed in the middle of the bottom of the cavity which the foundation connector is embedded. Make sure the exterior spherical surface remains clean.

After the mortar is hardened around the foundation connector, the column can be installed.

## **COLUMN INSTALLATION**

The foundation blocks aligned and installed on site, with the foundation connector embedded can now be used.

The columns are lowered in the foundation block cavity.

The connectors permit the column to pivot and maintain a fixed contact point.