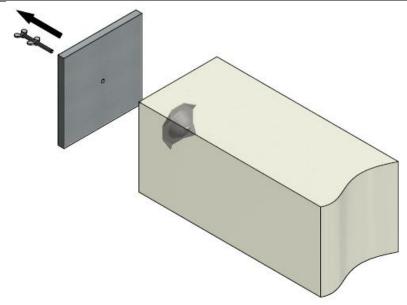

# **COLUMN CONNECTOR INSTALLATION**

The column connector is fixed to formwork using a threaded bar and two wing nuts.

Drill the formwork and insert the TDV into the hole and screw the column connector. Tighten using the second nut.

After the column connector is firmly fixed to the formwork, pour the concrete.

At the end, after the concrete has hardened, the threaded bar is unscrewed, and the formwork can be removed.

| TDV         |             | Thread | L    |
|-------------|-------------|--------|------|
| Description | Product no. | [mm]   | [mm] |
| TDV-3D-013  | 44589       | M8     | 110  |