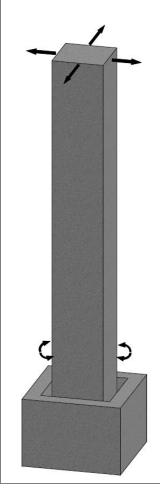

## **APPLICATION**

The fixing connectors are used exclusively for centring and aligning the precast columns on the site, during the installation process.

## **COLUMN INSTALLATION**

The foundation blocks aligned and installed on site, with the foundation connector embedded can now be used.

The columns are lowered in the foundation block cavity.

The connectors permit the column to pivot and maintain a fixed contact point.

Make sure to keep the column fixed in the crane cable until the column is fixed.

After the position was established, the wooden wedges are used to temporarily fix the columns. The wooden wedges will also help to make more positioning adjustments before in order to fill with concrete and permanent fixing.