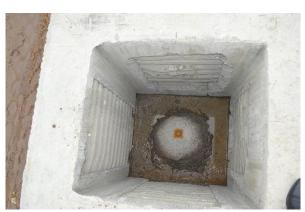

# FOUNDATION CONNECTOR INSTALLATION

The prefabricated foundation blocks are primarily installed on site.

Sufficient mortar is placed in the middle of the bottom of the cavity which the foundation connector is embedded. Make sure the exterior spherical surface remains clean.

After the mortar is hardened around the foundation connector, the column can be installed.