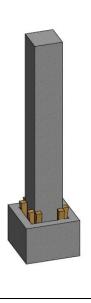

## **COLUMN INSTALLATION**

The foundation blocks aligned and installed on site, with the foundation connector embedded can now be used.

The columns are lowered in the foundation block cavity.

The connectors permit the column to pivot and maintain a fixed contact point.

Make sure to keep the column fixed in the crane cable until the column is fixed.

After the position was established, the wooden wedges are used to temporarily fix the columns. The wooden wedges will also help to make more positioning adjustments before in order to fill with concrete and permanent fixing.