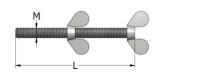

# **COLUMN CONNECTOR INSTALLATION**

The column connector is fixed to formwork using a threaded bar and two wing nuts.

Drill the formwork and insert the TDV into the hole and screw the column connector. Tighten using the second nut.

After the column connector is firmly fixed to the formwork, pour the concrete.

At the end, after the concrete has hardened, the threaded bar is unscrewed, and the formwork can be removed.

| TDV         |             | Thread | L    |
|-------------|-------------|--------|------|
| Description | Product no. | [mm]   | [mm] |
| TDV-3D-013  | 44589       | M8     | 110  |