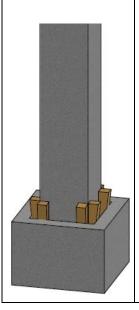

## **COLUMN INSTALLATION**

The foundation blocks aligned and installed on site, with the foundation connector embedded can now be used.

The columns are lowered in the foundation block cavity.

The connectors permit the column to pivot and maintain a fixed contact point.

Make sure to keep the column fixed in the crane cable until the column is fixed.

After the position was established, the wooden wedges are used to temporarily fix the columns. The wooden wedges will also help to make more positioning adjustments before in order to fill with concrete and permanent fixing.