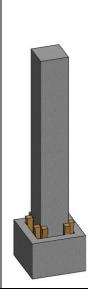

## **COLUMN INSTALLATION**

The foundation blocks aligned and installed on site, with the foundation connector embedded can now be used.

The columns are lowered in the foundation block cavity.

The connectors permit the column to pivot and maintain a fixed contact point.

Make sure to keep the column fixed in the crane cable until the column is fixed.

After the position was established, the wooden wedges are used to temporarily fix the columns. The wooden wedges will also help to make more positioning adjustments before in order to fill with concrete and permanent fixing.