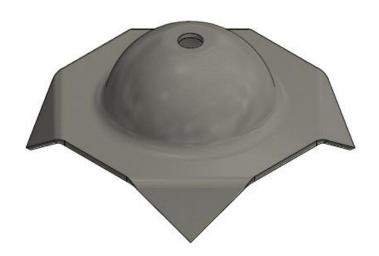

# FOUNDATION CONNECTOR INSTALLATION

The prefabricated foundation blocks are primarily installed on site.

Sufficient mortar is placed in the middle of the bottom of the cavity which the foundation connector is embedded. Make sure the exterior spherical surface remains clean.

After the mortar is hardened around the foundation connector, the column can be installed.