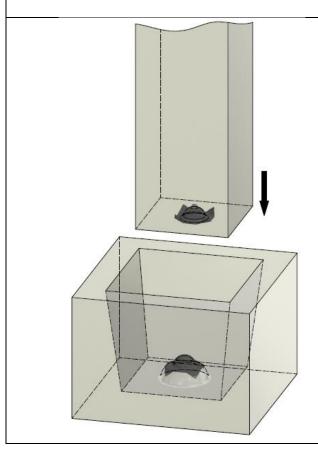

## **COLUMN INSTALLATION**

The foundation blocks aligned and installed on site, with the foundation connector embedded can now be used.

The columns are lowered in the foundation block cavity.

The connectors permit the column to pivot and maintain a fixed contact point.

Make sure to keep the column fixed in the crane cable until the column is fixed.

After the position was established, the wooden wedges are used to temporarily fix the columns. The wooden wedges will also help to make more positioning adjustments before in order to fill with concrete and permanent fixing.