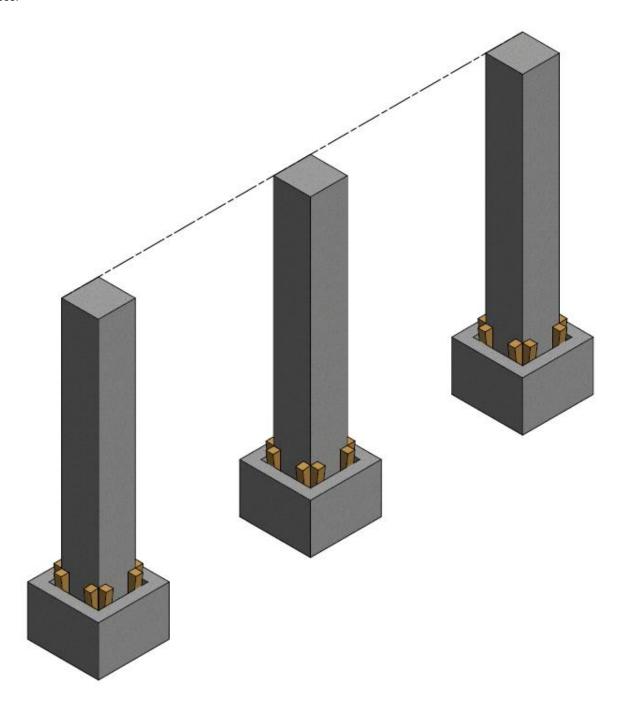

## **COLUMN INSTALLATION**

The foundation blocks aligned and installed on site, with the foundation connector embedded can now be used.

The columns are lowered in the foundation block cavity.

The connectors permit the column to pivot and maintain a fixed contact point.

Make sure to keep the column fixed in the crane cable until the column is fixed.

After the position was established, the wooden wedges are used to temporarily fix the columns. The wooden wedges will also help to make more positioning adjustments before in order to fill with concrete and permanent fixing.