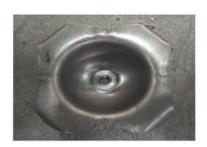

# FOUNDATION CONNECTOR INSTALLATION

The prefabricated foundation blocks are primarily installed on site.

Sufficient mortar is placed in the middle of the bottom of the cavity which the foundation connector is embedded. Make sure the exterior spherical surface remains clean.

After the mortar is hardened around the foundation connector, the column can be installed.