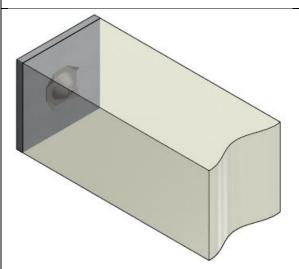

# **COLUMN CONNECTOR INSTALLATION**

The column connector is fixed to formwork using a threaded bar and two wing nuts.

Drill the formwork and insert the TDV into the hole and screw the column connector. Tighten using the second nut.

After the column connector is firmly fixed to the formwork, pour the concrete.

At the end, after the concrete has hardened, the threaded bar is unscrewed, and the formwork can be removed.

| TDV         |             | Thread | L    |
|-------------|-------------|--------|------|
| Description | Product no. | [mm]   | [mm] |
| TDV-3D-013  | 44589       | M8     | 110  |