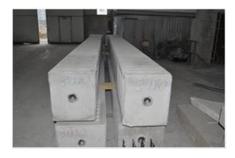

# FOUNDATION CONNECTOR INSTALLATION

The prefabricated foundation blocks are primarily installed on site.

Sufficient mortar is placed in the middle of the bottom of the cavity which the foundation connector is embedded. Make sure the exterior spherical surface remains clean.

## **COLUMN INSTALLATION**

The foundation blocks aligned and installed on site, with the foundation connector embedded can now be used.

The columns are lowered in the foundation block cavity.

The connectors permit the column to pivot and maintain a fixed contact point.